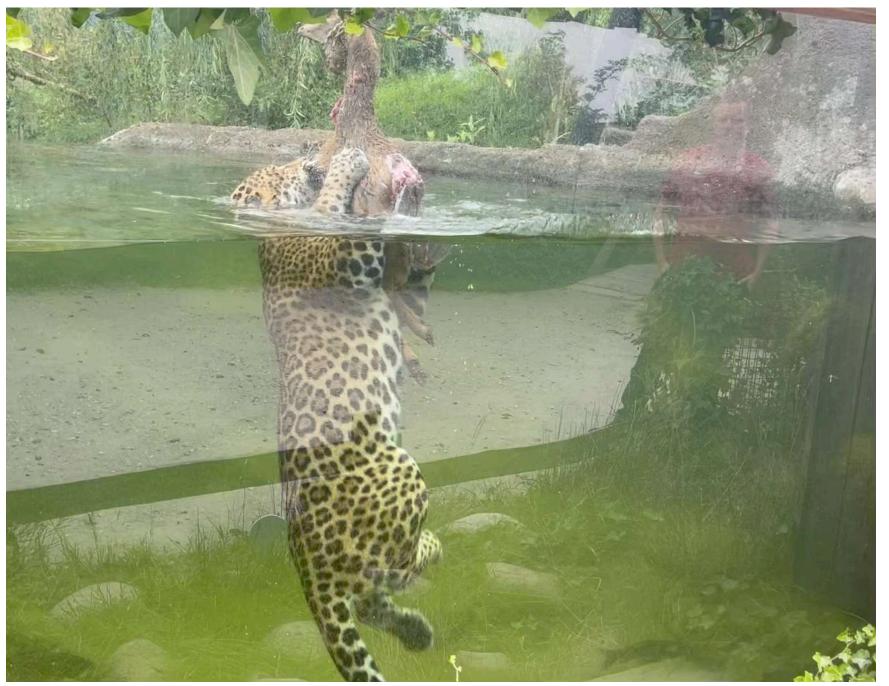

Frequent scatter feeding is not 'enrichment'.

'Shellshock' 'Global warming' 'Pornography' 'Prison'

'Combat fatigue' 'Climate change' 'Adult content' 'Correctional facility'

'Standard decency' (Enrichment'

Frequent scatter feeding is not 'enrichment'. Lump feeding in 1-2 meals is pauperization.

If you feed your tiger like this ...

If you feed your tiger like this ...

... you deprive it of 0.5-3 hours of hunt/ chase/ strain/ effort every day.