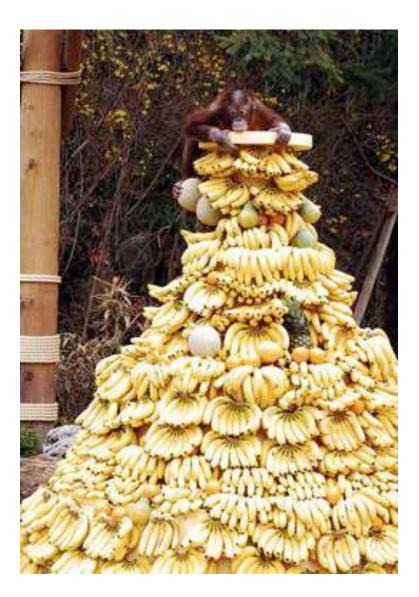

# "Hurray for Chiquita!"

At our zoo, we show you that is is ok to treat animals like cartoon characters.

At our zoo, we show you that is is ok to treat animals like cartoon characters.

And by the way, we justify it by saying conservation is important.