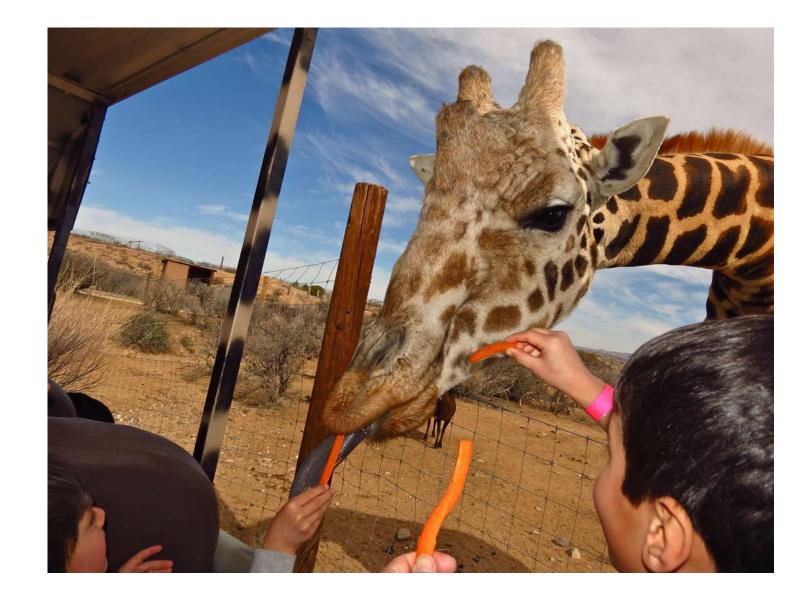

#### Automated scatter feeding

If you feed your herbivore like this ...

... you deprive it of a lot of locomotion and searching effort every day.

What is your plan to compensate for that ? How will this affect other behaviours, especially resting?