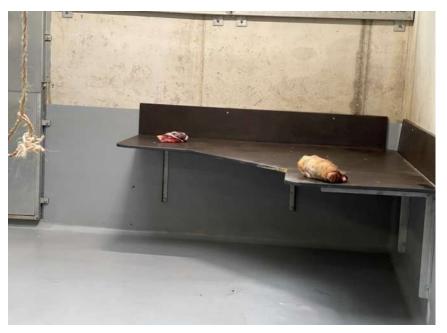

Frequent scatter feeding is not 'enrichment'. Lump feeding in 1-2 meals is pauperization.

If you feed your tiger like this ...

If you feed your tiger like this ...

... you deprive it of 0.5-3 hours of hunt/ chase/ strain/ effort every day.

If you feed your tiger like this ...

... you deprive it of 0.5-3 hours of hunt/ chase/ strain/ effort every day.

What is your plan to compensate for that ?

If you feed your tiger like this ...

... you deprive it of 0.5-3 hours of hunt/ chase/ strain/ effort every day.

What is your plan to compensate for that ? How will this affect other behaviours, especially resting?

Cellina Kleinlugtenbelt (2022)

Cellina Kleinlugtenbelt (2022)

If you feed your meerkat like this ...