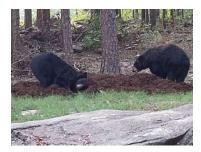

Frequent scatter feeding is not 'enrichment'. Lump feeding in 1-2 meals is pauperization.

If you feed your tiger like this ...

If you feed your tiger like this ...

... you deprive it of 0.5-3 hours of hunt/ chase/ strain/ effort every day.

If you feed your tiger like this ...

... you deprive it of 0.5-3 hours of hunt/ chase/ strain/ effort every day.

What is your plan to compensate for that ?

If you feed your tiger like this ...

... you deprive it of 0.5-3 hours of hunt/ chase/ strain/ effort every day.