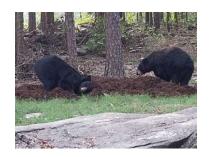

Frequent scatter feeding is not 'enrichment'. Lump feeding in 1-2 meals is pauperization.

If you feed your tiger like this ...

If you feed your tiger like this ...

... you deprive it of 0.5-3 hours of hunt/ chase/ strain/ effort every day.

If you feed your tiger like this ...

... you deprive it of 0.5-3 hours of hunt/ chase/ strain/ effort every day.

What is your plan to compensate for that ?

If you feed your tiger like this ...

... you deprive it of 0.5-3 hours of hunt/ chase/ strain/ effort every day.