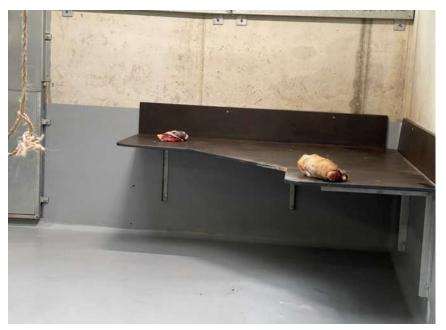

Frequent scatter feeding is not 'enrichment'. Lump feeding in 1-2 meals is pauperization.

If you feed your tiger like this ...

If you feed your tiger like this ...

... you deprive it of 0.5-3 hours of hunt/ chase/ strain/ effort every day.

If you feed your tiger like this ...

... you deprive it of 0.5-3 hours of hunt/ chase/ strain/ effort every day.

What is your plan to compensate for that ?

If you feed your tiger like this ...

... you deprive it of 0.5-3 hours of hunt/ chase/ strain/ effort every day.

What is your plan to compensate for that ? How will this affect other behaviours, especially resting?

Cellina Kleinlugtenbelt (2022)

Cellina Kleinlugtenbelt (2022)

If you feed your meerkat like this ...