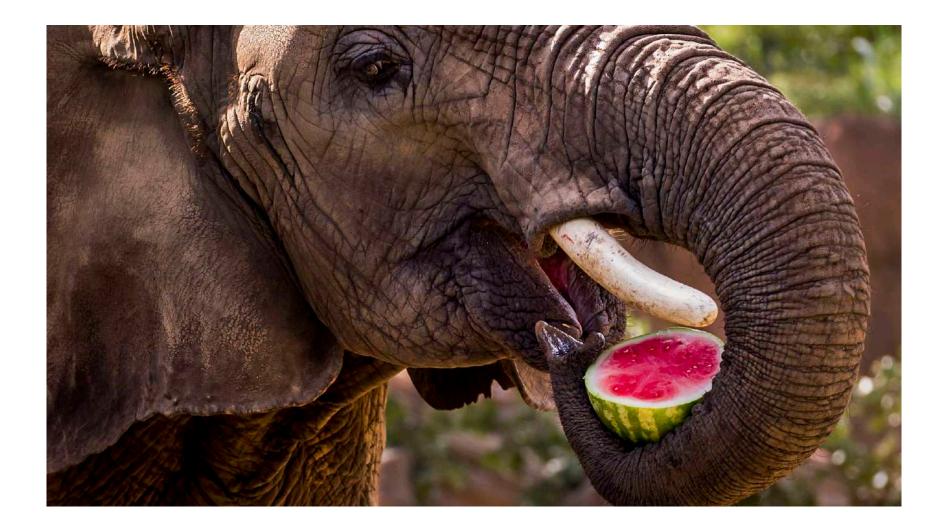

Frequent scatter feeding is not 'enrichment'.

'Shellshock' 'Global warming' 'Pornography' 'Prison'

'Combat fatigue' 'Climate change' 'Adult content' 'Correctional facility'

'Standard decency' (Enrichment'

Frequent scatter feeding is not 'enrichment'. Lump feeding in 1-2 meals is pauperization.

If you feed your tiger like this ...

If you feed your tiger like this ...

... you deprive it of 0.5-3 hours of hunt/ chase/ strain/ effort every day.