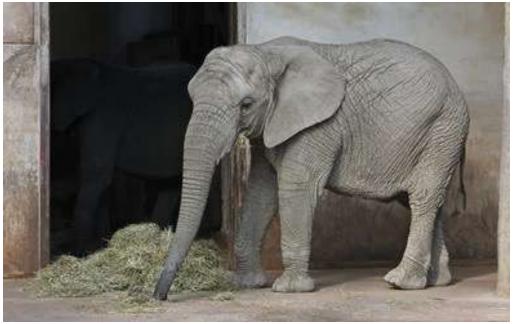

Frequent scatter feeding is not 'enrichment'. Lump feeding in 1-2 meals is pauperization.

If you feed your tiger like this ...

If you feed your tiger like this ...

... you deprive it of 0.5-3 hours of hunt/ chase/ strain/ effort every day.

If you feed your tiger like this ...

... you deprive it of 0.5-3 hours of hunt/ chase/ strain/ effort every day.

What is your plan to compensate for that ?

If you feed your tiger like this ...

... you deprive it of 0.5-3 hours of hunt/ chase/ strain/ effort every day.

#### Automated scatter feeding

If you feed your herbivore like this ...

... you deprive it of a lot of locomotion and searching effort every day.

What is your plan to compensate for that ? How will this affect other behaviours, especially resting?