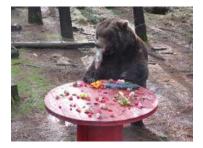

Frequent scatter feeding is not 'enrichment'.

'Shellshock' 'Global warming' 'Pornography' 'Prison'

'Combat fatigue' 'Climate change' 'Adult content' 'Correctional facility'

'Standard decency' (Enrichment'

Frequent scatter feeding is not 'enrichment'. Lump feeding in 1-2 meals is pauperization.

If you feed your tiger like this ...

If you feed your tiger like this ...

... you deprive it of 0.5-3 hours of hunt/ chase/ strain/ effort every day.