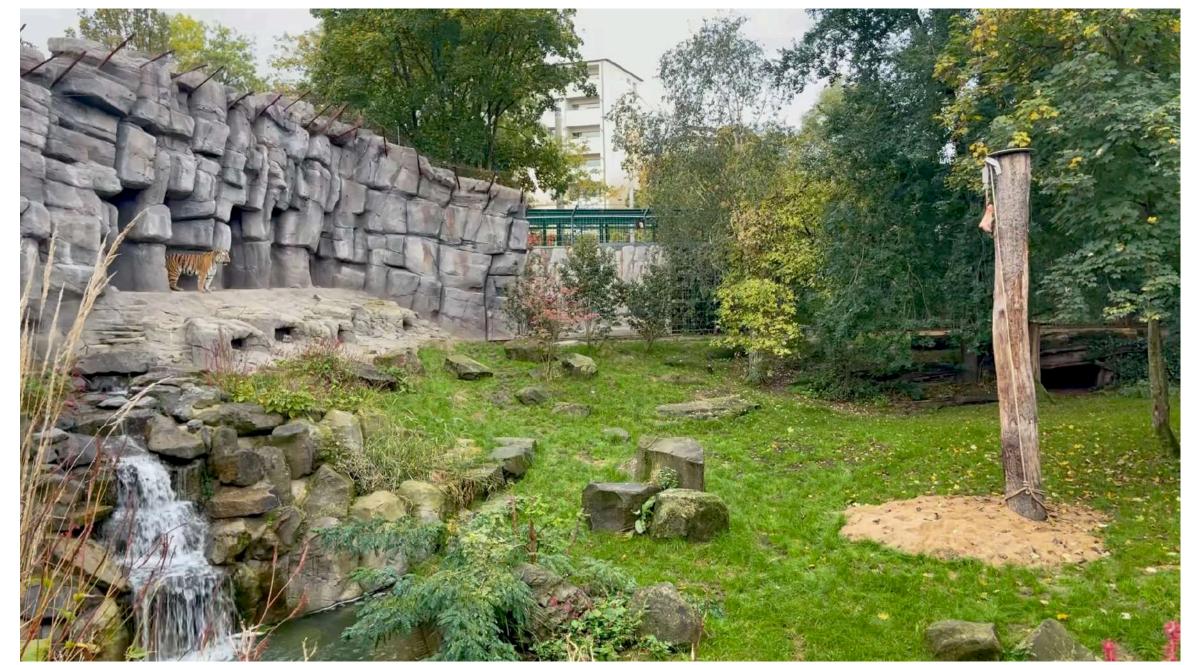

Frequent scatter feeding is not 'enrichment'. Lump feeding in 1-2 meals is pauperization.

If you feed your tiger like this ...

If you feed your tiger like this ...

... you deprive it of 0.5-3 hours of hunt/ chase/ strain/ effort every day.

If you feed your tiger like this ...

... you deprive it of 0.5-3 hours of hunt/ chase/ strain/ effort every day.

What is your plan to compensate for that ?

If you feed your tiger like this ...

... you deprive it of 0.5-3 hours of hunt/ chase/ strain/ effort every day.