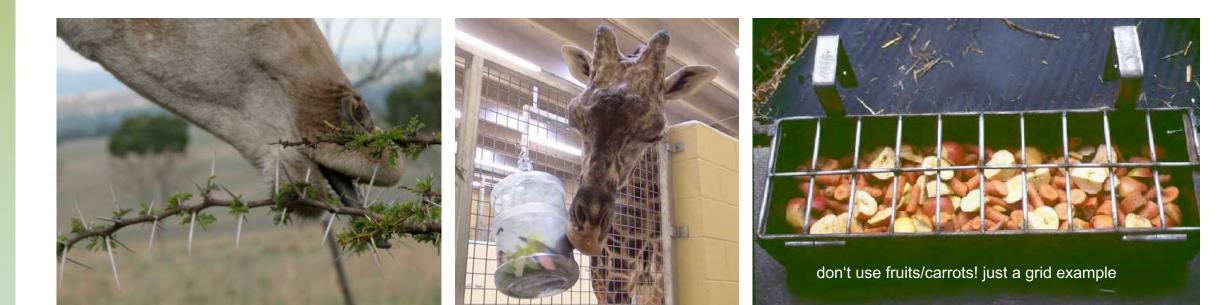

#### Automated scatter feeding

If you feed your herbivore like this ...

... you deprive it of a lot of locomotion and searching effort every day.

What is your plan to compensate for that ? How will this affect other behaviours, especially resting?

#### Difficult access for herbivores