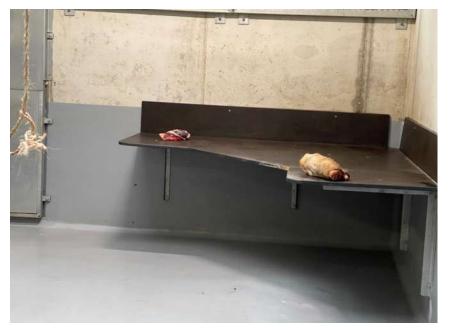

Frequent scatter feeding is not 'enrichment'. Lump feeding in 1-2 meals is pauperization.

If you feed your tiger like this ...

If you feed your tiger like this ...

... you deprive it of 0.5-3 hours of hunt/ chase/ strain/ effort every day.

If you feed your tiger like this ...

... you deprive it of 0.5-3 hours of hunt/ chase/ strain/ effort every day.

What is your plan to compensate for that ?

If you feed your tiger like this ...

... you deprive it of 0.5-3 hours of hunt/ chase/ strain/ effort every day.

What is your plan to compensate for that ? How will this affect other behaviours, especially resting?

Cellina Kleinlugtenbelt (2022)

Cellina Kleinlugtenbelt (2022)

If you feed your meerkat like this ...