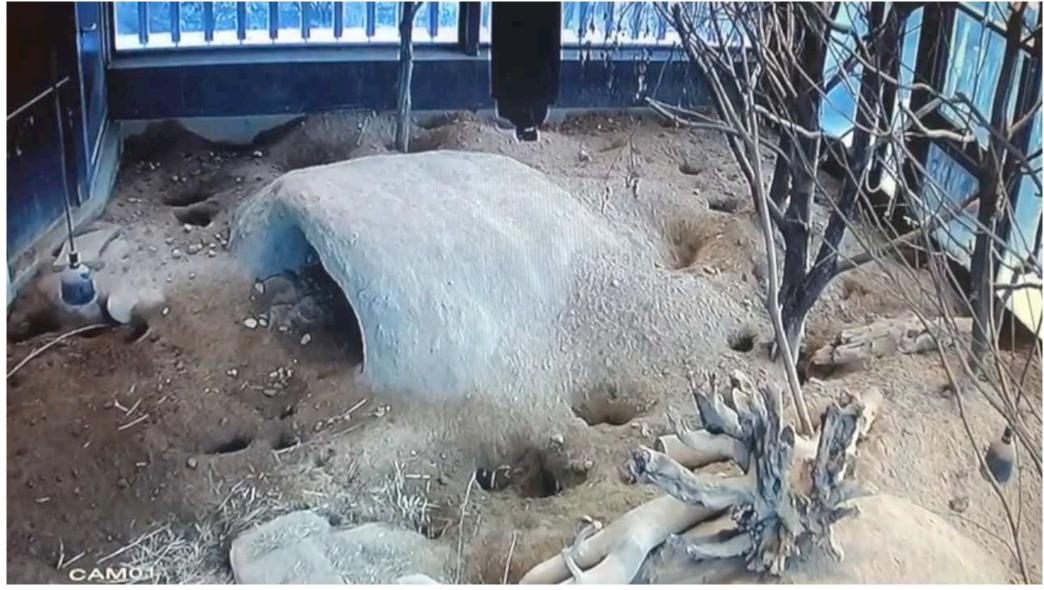

#### Automated scatter feeding

If you feed your herbivore like this ...

... you deprive it of a lot of locomotion and searching effort every day.

What is your plan to compensate for that ? How will this affect other behaviours, especially resting?

#### Difficult access for herbivores