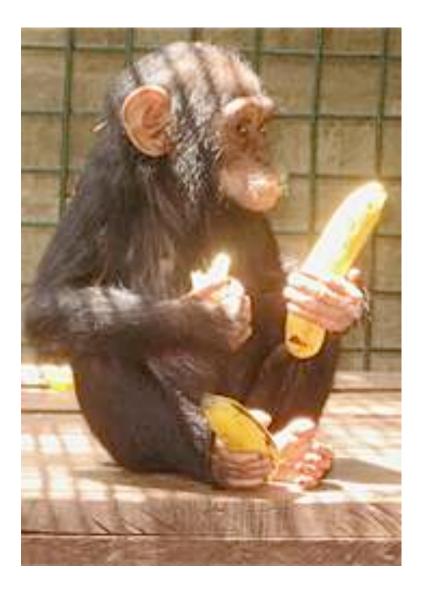

# Zoo animal husbandry is public

visitor teaching zoo self-image respect

# "We show you that you can maintain wild animals in human care with diets that do not resemble the ones they eat in the wild."

# "We are concerned with conservation and welfare but we think it has nothing to do with feeding natural diets."

# "Nature sucks. Let us rather do something unnatural

it is much more fun."

# "Hurray for Chiquita!"

At our zoo, we show you that is is ok to treat animals like cartoon characters.

At our zoo, we show you that is is ok to treat animals like cartoon characters.

And by the way, we justify it by saying conservation is important.